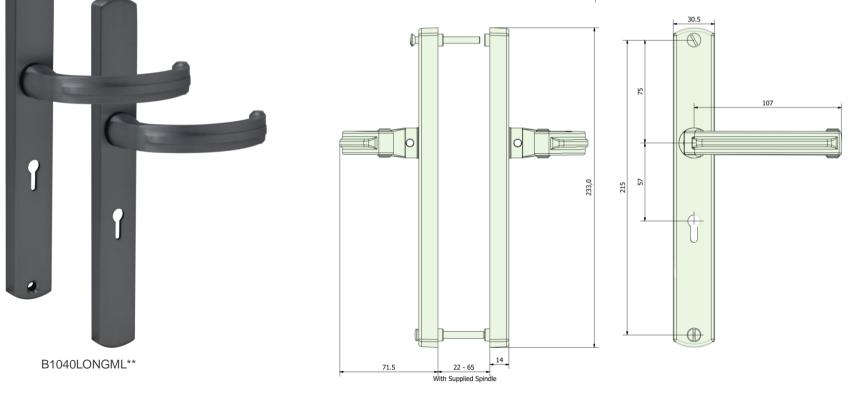

B1040LONGML\*\*– Long Lever-Lever Door Handle with Mortice lock

- An elegant 'Lever-Lever' door handle with 57mm centre.
- The long handle is available in 4 different lever styles (1040,850, 860 and 870).
- 4 independent springs ensures correct horizontal position of lever and a 8mm spindle secured with a grub screw clamps both handles together firmly.
- Complete with a mortice keyhole configuration
- Taylors Spindle available to fix the handle in a horizontal or vertical position.
- Bolt through fixings for security.
- Complimentary window furniture available for suited look.
- Available in several finishes or matching RAL finishes on request